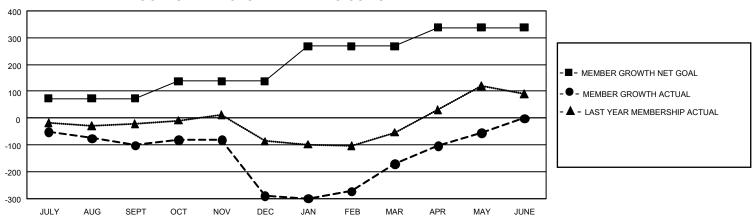

## GOALS AND ACTUAL MEMBERS CUMULATIVE

| DROPPED CLUBS: 8        |            | 133 CLUBS OF 220 ADDED 1<br>OR MORE NEW MEMBERS | GENDER DISTRIBUTION       |                |  |
|-------------------------|------------|-------------------------------------------------|---------------------------|----------------|--|
|                         |            |                                                 | MALE                      | 3,232 (46.53%) |  |
|                         |            |                                                 | FEMALE                    | 3,714 (53.47%) |  |
| DROPPED MEMBERS         |            |                                                 | NON BINARY                | 0 (0.00%)      |  |
| DECEASED                | 98         |                                                 | PREFER NOT TO ANSWER      | 0 (0.00%)      |  |
| CLUB CANCELLED<br>OTHER | 156<br>449 | CLICK HERE FOR                                  | TOTAL FAMILY UNIT MEMBERS | 966            |  |
| TOTAL                   | 703        | CUMULATIVE MEMBERSHIP  DATA                     | FAMILY MEMBERS PAYING HA  | LF DUES 512    |  |

## GMT Constitutional Area 1, Group L

REPORT DOES NOT INCLUDE CLUBS IN UNDISTRICTED AREAS.

| Clubs                 |               |           |               | Members               |                         |                         |                                                    |
|-----------------------|---------------|-----------|---------------|-----------------------|-------------------------|-------------------------|----------------------------------------------------|
| RESULTS FOR 2022-2023 |               |           |               | RESULTS FOR 2022-2023 |                         |                         |                                                    |
| QUARTER               | NEW CLUB GOAL | NEW CLUBS | DROPPED CLUBS | QUARTER ME            | MBER GROWTH NET<br>GOAL | MEMBER GROWTH<br>ACTUAL | DROPPED MEMBERS<br>ACTUAL (including<br>transfers) |
| JULY/AUG/SEPT         | 0             | 0         | 2             | JULY/AUG/SEPT         | 73                      | 98                      | 186                                                |
| OCT/NOV/DEC           | 6             | 1         | 4             | OCT/NOV/DEC           | 65                      | 123                     | 297                                                |
| JAN/FEB/MAR           | 6             | 1         | 2             | JAN/FEB/MAR           | 130                     | 329                     | 124                                                |
| APR/MAY/JUNE          | 6             | 0         | 0             | APR/MAY/JUNE          | 70                      | 215                     | 96                                                 |