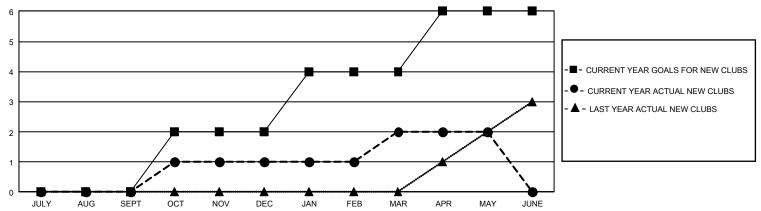

## GOALS AND ACTUAL NEW CLUBS CUMULATIVE

## GMT Constitutional Area 1, Group L

REPORT DOES NOT INCLUDE CLUBS IN UNDISTRICTED AREAS.

| Clubs                 |               |           |               | Members               |                         |                         |                                                    |
|-----------------------|---------------|-----------|---------------|-----------------------|-------------------------|-------------------------|----------------------------------------------------|
| RESULTS FOR 2022-2023 |               |           |               | RESULTS FOR 2022-2023 |                         |                         |                                                    |
| QUARTER               | NEW CLUB GOAL | NEW CLUBS | DROPPED CLUBS | QUARTER ME            | MBER GROWTH NET<br>GOAL | MEMBER GROWTH<br>ACTUAL | DROPPED MEMBERS<br>ACTUAL (including<br>transfers) |
| JULY/AUG/SEPT         | 0             | 0         | 2             | JULY/AUG/SEPT         | 73                      | 98                      | 186                                                |
| OCT/NOV/DEC           | 6             | 1         | 4             | OCT/NOV/DEC           | 65                      | 123                     | 297                                                |
| JAN/FEB/MAR           | 6             | 1         | 2             | JAN/FEB/MAR           | 130                     | 329                     | 124                                                |
| APR/MAY/JUNE          | 6             | 0         | 0             | APR/MAY/JUNE          | 70                      | 215                     | 96                                                 |